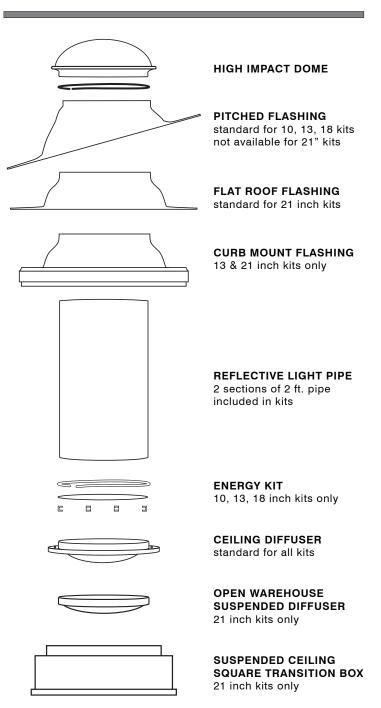

|                                        | 10" KIT                            | 13" KIT                                     | 18" KIT                            | 21" KIT                                                      |  |
|----------------------------------------|------------------------------------|---------------------------------------------|------------------------------------|--------------------------------------------------------------|--|
| Quantity                               |                                    |                                             |                                    |                                                              |  |
| Roof Flashing                          | ☐ Pitched (standard)☐ Flat Roof    | ☐ Pitched (standard)☐ Flat Roof☐ Curb Mount | ☐ Pitched (standard)☐ Flat Roof    | ☐ Flat Roof (standard)☐ Curb Mount                           |  |
| Diffuser                               | ☐ Ceiling (standard)               | ☐ Ceiling (standard)                        | ☐ Ceiling (standard)               | ☐ Ceiling (standard)<br>☐ Open Warehouse<br>☐ Transition Box |  |
| Diffuser Lens                          | ☐ Prismatic (standard)☐ Soft White | ☐ Prismatic (standard)☐ Soft White          | ☐ Prismatic (standard)☐ Soft White | Prismatic (standard) Soft White (NA for Transition Box)      |  |
| ACCESSORIES - please indicate quantity |                                    |                                             |                                    |                                                              |  |
| 2 ft. Light Pipe                       |                                    |                                             |                                    |                                                              |  |
| Adjust. Elbows                         |                                    |                                             |                                    |                                                              |  |
| Remote Dimmer                          |                                    |                                             | NA                                 |                                                              |  |
| Light Kit                              |                                    |                                             |                                    |                                                              |  |
| Exhaust Fan                            |                                    | NA                                          | NA                                 | NA                                                           |  |
| Tile Roof<br>Flashing                  |                                    |                                             |                                    | NA                                                           |  |