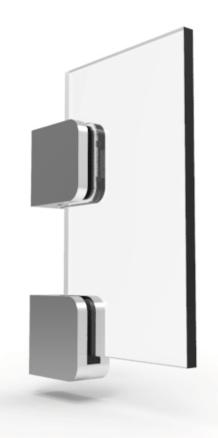

## **Universal Glass Clamps**

The Universal Glass Clamps are compatible with CrystaLite Railing Systems, for both standard Glass Railing as well as the Infinity Railing System.

It is provided with an additional boot insert, to enable capture of both a vertical and bottom edge of glass.