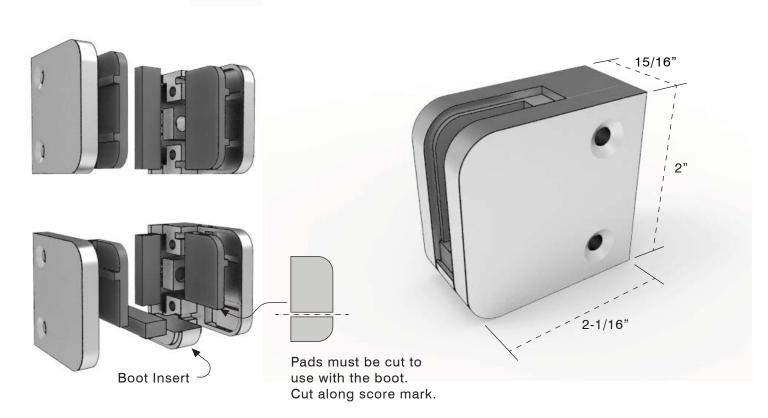

## **Universal Glass Clamps**

The Universal Glass Clamps are compatible with CrystaLite Railing Systems, for both standard Glass Railing as well as the Infinity Railing System.

It is provided with an additional boot insert, to enable capture of both a vertical and bottom edge of glass.

The Universal Glass Clamps are provided with 2 sets of pads, allowing for a range of glass thicknesses to be used.

1/4" Glass - 2 thick pads

5/16" Glass - 1 thick and 1 thin pad

3/8" Glass - 2 thin pads

7/16" Glass - 2 thin pads