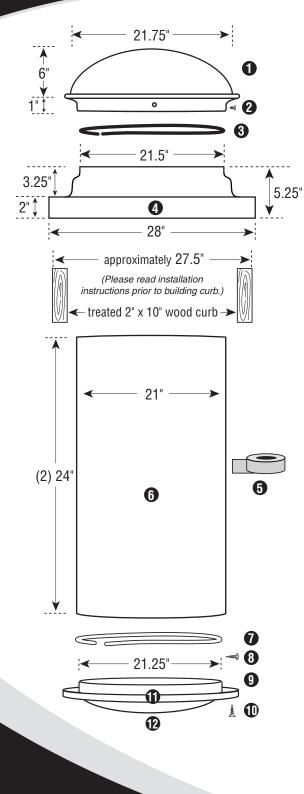

# 21" Curb Tubular Skylight Technical Specifications

### **21" CURB-MOUNTED FLASHING**

- 1. Clear UV Protected, 100% High Impact Modified Acrylic Dome
- 2. (4) Philips Head Stainless Steel 1/4" Sheet Metal Screws
- 3. Black Nylon Horse Hair Gasket (Self-Adhesive Backed)
- 4. Commercial Pure Grade, 1100 Series Aluminum Flashing
- 5. Heavy Duty Foil Tape
- 6. Light Pipe, (2) 24" Sections per Kit
- 7. White Nylon Horse Hair Gasket (Self-adhesive Backed)
- 8. (6) Tek Screws
- 9. (3) Black Speed Nuts
- **10.** (3) 1 <sup>1</sup>/2" Phillips Screws
- 11. White Powder Coated Aluminum Trim Ring/Ceiling Ring
- 12. High Impact Acrylic Soft White or Prismatic Diffuser

#### COVERAGE AREA - up to 700 sq. ft. WATTAGE OUTPUT EQUIVALENT - up to 1450 watts MAXIMUM TUBE LIGHT LENGTH - 20 feet