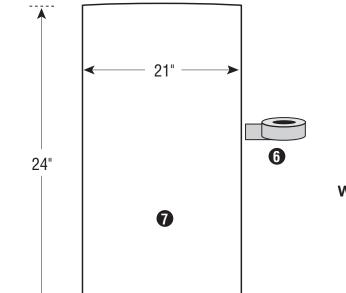

### WAREHOUSE 21" TRIM RING

for suspended installations in open ceilings

3307 Cedar Street Everett, WA 98201 **800-666-6065** 

#### WAREHOUSE TRIM RING

for suspended installations in open ceilings

for drop ceiling installations

www.crystalite.com