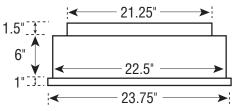

### WAREHOUSE 21" TRIM RING

for suspended installations in open ceilings

3307 Cedar Street Everett, WA 98201 **800-666-6065** 

#### WAREHOUSE TRIM RING

for suspended installations in open ceilings

for drop ceiling installations

www.crystalite.com