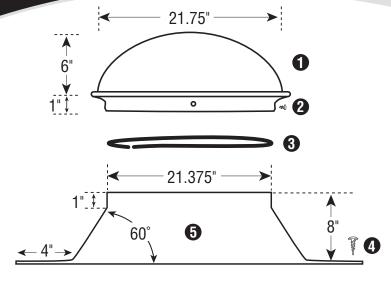

### **21" FLAT ROOF FLASHING**

- 1. Clear UV Protected, 100% High Impact Modified Acrylic Dome
- 2. (4) Philips Head Stainless Steel <sup>1</sup>/<sub>4</sub>" Sheet Metal Screws
- **3.** Black Nylon Horse Hair Gasket (Self-Adhesive Backed)
- **4.** (6) Phillips Head Stainless Steel 1 <sup>1</sup>/2" Screws
- **5.** 1100 Series, .080" Thickness, Aircraft Grade Aluminum Flashing
- 6. Heavy Duty Foil Tape
- 7. Light Pipe, (2) 24" Sections per Kit
- 8. White Nylon Horse Hair Gasket (Self-adhesive Backed)
- 9. (6) Tek Screws
- 10. (3) Black Speed Nuts
- **11.** (3) 1 <sup>1</sup>/2" Phillips Screws
- **12.** White Powder Coated Aluminum Trim Ring/Ceiling Ring
- **13.** High Impact Acrylic Soft White or Prismatic Diffuser

## 21" FLAT ROOF FLASHING