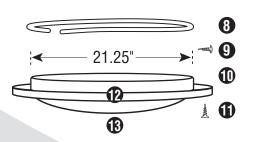

### **21" CURB-MOUNTED FLASHING**

- 1. Clear UV Protected, 100% High Impact Modified Acrylic Dome
- 2. (4) Philips Head Stainless Steel 1/4" Sheet Metal Screws
- 3. Black Nylon Horse Hair Gasket (Self-Adhesive Backed)
- 4. Commercial Pure Grade, 1100 Series Aluminum Flashing
- 5. Heavy Duty Foil Tape
- 6. Light Pipe, (2) 24" Sections per Kit
- 7. White Nylon Horse Hair Gasket (Self-adhesive Backed)
- 8. (6) Tek Screws
- 9. (3) Black Speed Nuts
- **10.** (3) 1 <sup>1</sup>/2" Phillips Screws
- 11. White Powder Coated Aluminum Trim Ring/Ceiling Ring
- 12. High Impact Acrylic Soft White or Prismatic Diffuser