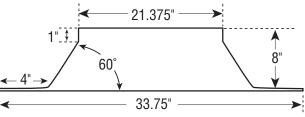

### **21" FLAT ROOF FLASHING**

- 1. Clear UV Protected, 100% High Impact Modified Acrylic Dome
- 2. (4) Philips Head Stainless Steel <sup>1</sup>/<sub>4</sub>" Sheet Metal Screws
- **3.** Black Nylon Horse Hair Gasket (Self-Adhesive Backed)
- **4.** (6) Phillips Head Stainless Steel 1 <sup>1</sup>/2" Screws
- **5.** 1100 Series, .080" Thickness, Aircraft Grade Aluminum Flashing
- 6. Heavy Duty Foil Tape
- 7. Light Pipe, (2) 24" Sections per Kit
- 8. White Nylon Horse Hair Gasket (Self-adhesive Backed)
- 9. (6) Tek Screws
- 10. (3) Black Speed Nuts
- **11.** (3) 1 <sup>1</sup>/2" Phillips Screws
- **12.** White Powder Coated Aluminum Trim Ring/Ceiling Ring
- **13.** High Impact Acrylic Soft White or Prismatic Diffuser

## 21" FLAT ROOF FLASHING