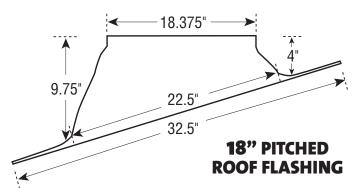

#### **18" FLAT ROOF FLASHING**

- 1. Clear UV Protected, 100% High Impact Modified Acrylic Dome
- 2. (4) Phillips Head Stainless Steel 1/4" Sheet Metal Screws
- **3.** Black Nylon Horse Hair Gasket (Self-Adhesive Backed)
- 4. (6) Philip Head Stainless Steel 1 1/2" Screws
- **5.** 1100 Series, .080" Thickness, Aircraft Grade Aluminum Flashing
- 6. Heavy Duty Foil Tape
- 7. Light Pipe, (2) 24" Sections per Kit
- 8. White Nylon Horse Hair Gasket (Self-adhesive Backed)
- **9.** (6) Tek Screws
- 10. (3) Black Speed Nuts
- 11. Aluminum Ceiling Ring
- **12.** (3) 1 1/2" Phillips Screws
- 13. White Powder Coated Aluminum Trim Ring
- 14. High Impact Acrylic Soft White or Prismatic Diffuser