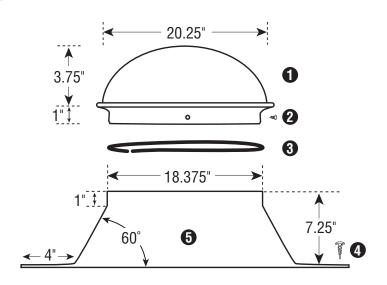

#### **18" FLAT ROOF FLASHING**

- 1. Clear UV Protected, 100% High Impact Modified Acrylic Dome
- 2. (4) Phillips Head Stainless Steel 1/4" Sheet Metal Screws
- **3.** Black Nylon Horse Hair Gasket (Self-Adhesive Backed)
- 4. (6) Philip Head Stainless Steel 1 1/2" Screws
- **5.** 1100 Series, .080" Thickness, Aircraft Grade Aluminum Flashing
- 6. Heavy Duty Foil Tape
- 7. Light Pipe, (2) 24" Sections per Kit
- 8. White Nylon Horse Hair Gasket (Self-adhesive Backed)
- **9.** (6) Tek Screws
- 10. (3) Black Speed Nuts
- 11. Aluminum Ceiling Ring
- **12.** (3) 1 1/2" Phillips Screws
- 13. White Powder Coated Aluminum Trim Ring
- 14. High Impact Acrylic Soft White or Prismatic Diffuser