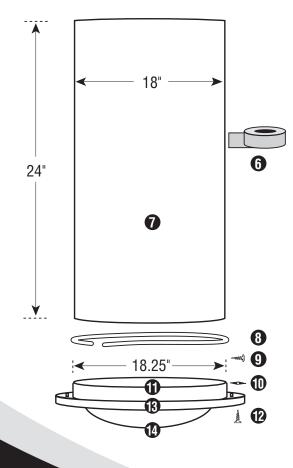

#### **18" FLAT ROOF FLASHING**

- 1. Clear UV Protected, 100% High Impact Modified Acrylic Dome
- 2. (4) Phillips Head Stainless Steel 1/4" Sheet Metal Screws
- **3.** Black Nylon Horse Hair Gasket (Self-Adhesive Backed)
- 4. (6) Philip Head Stainless Steel 1 1/2" Screws
- **5.** 1100 Series, .080" Thickness, Aircraft Grade Aluminum Flashing
- 6. Heavy Duty Foil Tape
- 7. Light Pipe, (2) 24" Sections per Kit
- 8. White Nylon Horse Hair Gasket (Self-adhesive Backed)
- **9.** (6) Tek Screws
- 10. (3) Black Speed Nuts
- 11. Aluminum Ceiling Ring
- **12.** (3) 1 1/2" Phillips Screws
- 13. White Powder Coated Aluminum Trim Ring
- 14. High Impact Acrylic Soft White or Prismatic Diffuser