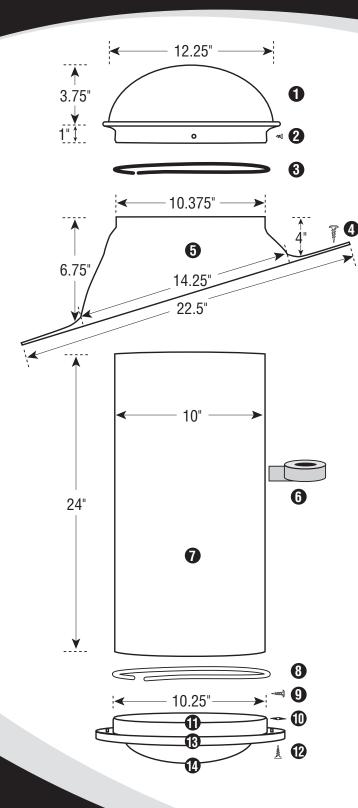

## 10" Tubular Skylight Technical Specifications

## 10" PITCHED ROOF FLASHING

- **1.** Clear UV Protected, 100% High Impact Modified Acrylic Dome
- 2. (4) Phillips Head Stainless Steel 1/4" Sheet Metal Screws
- 3. Black Nylon Horse Hair Gasket (Self-Adhesive Backed)
- **4.** (6) Philip Head Stainless Steel 1 1/2" Screws
- **5.** 1100 Series, .080" Thickness, Aircraft Grade Aluminum Flashing
- 6. Heavy Duty Foil Tape
- 7. Light Pipe, (2) 24" Sections per Kit
- **8.** White Nylon Horse Hair Gasket (Self-adhesive Backed)
- 9. (6) Tek Screws
- 10. (3) Black Speed Nuts
- 11. Aluminum Ceiling Ring
- **12.** (3) 1 1/2" Phillips Screws
- 13. White Powder Coated Aluminum Trim Ring
- 14. High Impact Acrylic Soft White or Prismatic Diffuser