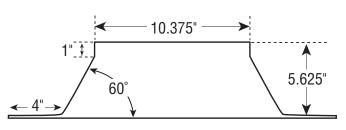

## 10" PITCHED ROOF FLASHING

- **1.** Clear UV Protected, 100% High Impact Modified Acrylic Dome
- 2. (4) Phillips Head Stainless Steel 1/4" Sheet Metal Screws
- 3. Black Nylon Horse Hair Gasket (Self-Adhesive Backed)
- **4.** (6) Philip Head Stainless Steel 1 1/2" Screws
- **5.** 1100 Series, .080" Thickness, Aircraft Grade Aluminum Flashing
- 6. Heavy Duty Foil Tape
- 7. Light Pipe, (2) 24" Sections per Kit
- **8.** White Nylon Horse Hair Gasket (Self-adhesive Backed)
- 9. (6) Tek Screws
- 10. (3) Black Speed Nuts
- 11. Aluminum Ceiling Ring
- **12.** (3) 1 1/2" Phillips Screws
- 13. White Powder Coated Aluminum Trim Ring
- 14. High Impact Acrylic Soft White or Prismatic Diffuser