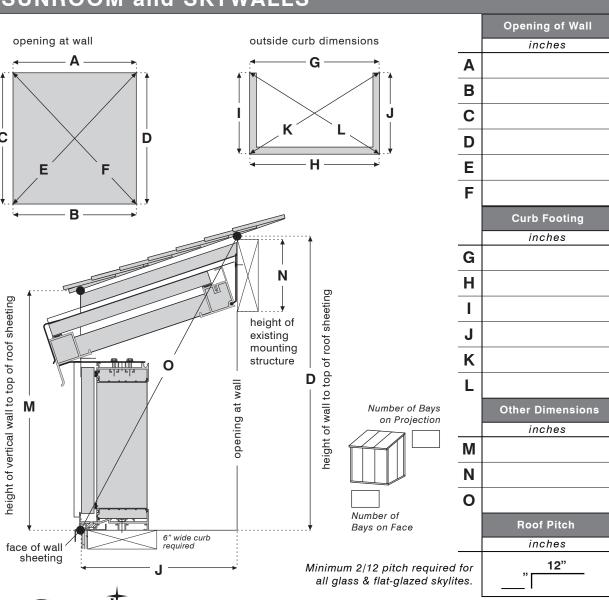

---------|
|               |                                                         |
|               |                                                         |

2 for these Installations

Page

#### **Overhead Glazing Type**

| □ Residential | □ Commercial Laminated or Polycarb. Glazing Required |
|---------------|------------------------------------------------------|
|               |                                                      |
|               |                                                      |
|               |                                                      |



| Dealer / Contact |                             | Date |
|------------------|-----------------------------|------|
| Email / Phone    | □ Quote Only<br>□ Dealer PO |      |

# **SUNROOM and SKYWALLS**



# **Installation Situation**



for these Installations Page Use



## **Vertical Glazing Type**

| □ Residential | □ Commercial<br>Laminated or Polycarb. Glazing Required |
|---------------|---------------------------------------------------------|
|               |                                                         |

2 for these Installations

Page

Use

### **Overhead Glazing Type**

| _ |
|---|



PAGE 2 OF 3

# **ADDITIONAL INFORMATION**

Use this space to sketch out and list the dimensions of any information not mentioned on the previous page. This could include such items as glaze-in-openers, windows, doors, obstructions, etc...

# Window Options Awning Glazing Available Only Single Hung Insulated Glass Casements **Door Options** Man Door

# Use this space to sketch out and