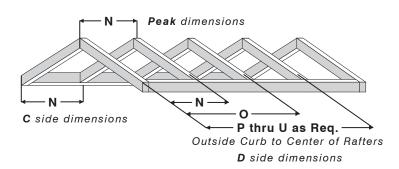

## **Number of Lites**

|   |   | D side |
|---|---|--------|
|   | N | Peak   |
|   |   | C side |
|   |   | D side |
|   | 0 | Peak   |
|   |   | C side |
| - |   | D side |
|   | Р | Peak   |
|   |   | C side |
| 7 |   |        |

|   | Mullion Spacing from OCD to Natter Centers |  |   |        |
|---|--------------------------------------------|--|---|--------|
|   | inches                                     |  |   | inches |
|   | D side                                     |  |   | D side |
| Ν | Peak                                       |  | R | Peak   |
|   | C side                                     |  |   | C side |
|   | D side                                     |  |   | D side |
| 0 | Peak                                       |  | S | Peak   |
|   | C side                                     |  |   | C side |
|   | D side                                     |  |   | D side |
| Р | Peak                                       |  | Т | Peak   |
|   | C side                                     |  |   | C side |
|   | D side                                     |  |   | D side |
| Q | Peak                                       |  | U | Peak   |
|   | C side                                     |  |   | C side |