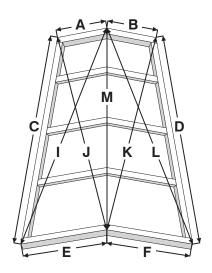

## RIDGE

\* check the appropriate side if a wall is present

inches

**□** В

C S D

E

**Outside Curb Dimensions** 

inches

if required

G

wall

|             | ì |
|-------------|---|
| □ Open Ends |   |

| Existing | Mullion | Suppo | orts? | □ Yes | □ No |
|----------|---------|-------|-------|-------|------|
|          |         |       |       |       |      |