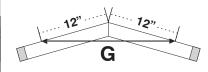

## **Roof Pitch:**

**G** measurement is taken from 12" down the slope from the apex of the ridge. These dimensions verify the roof pitch - if not already determined.

| <br>12"     |
|-------------|
| <br>Minimum |

Minimum 2/12 pitch required for all glass.

| Frame | Color |  |
|-------|-------|--|
|       |       |  |

☐ Bronze Anodized

| ⊒ Clear | Anodized |  |
|---------|----------|--|
|         |          |  |

| Glazing | Type |
|---------|------|
|---------|------|