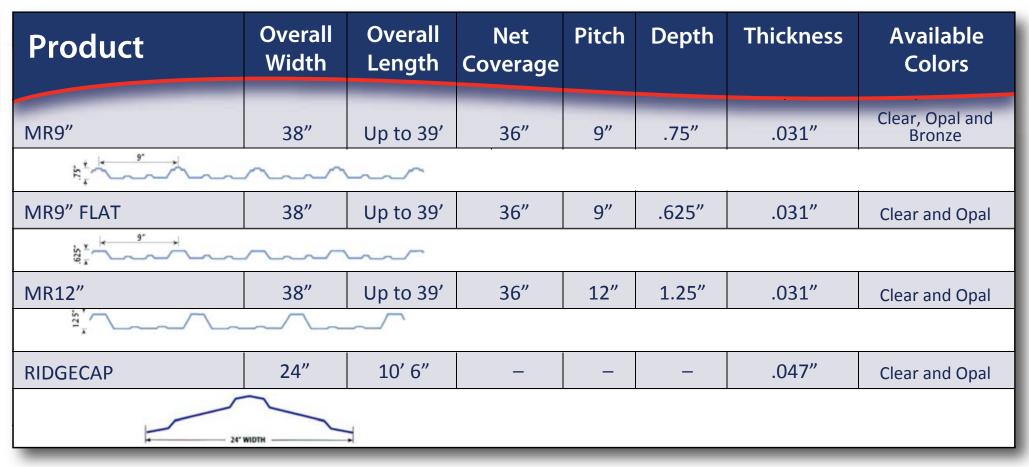

## **CoverLite® MR9" and MR12"** Technical and Loading Guidelines

Light Transmission: Clear 90%, Opal 66%, Bronze 31%

Loading Guide: Maximum 25 psf. wind load with 3' on center vertical supports

**Purlin Spacing:** Maximum hortizontal spacing 36" at ridge and gutter and 48" maximum purlin spacing in the mid-span