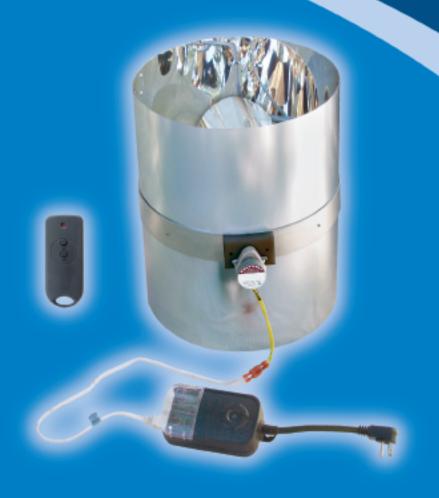

### **REMOTE CONTROLLED DIMMER**

**NOTE:** Exploded view of Dimmer Kit is for illustrative purposes only. Unit comes assembled.

- 1. Remote Control
- 2. Rotating Reflective Dimmer Panel
- 3. Light Pipe
- 4. 120 Volt, Low RPM Custom Motor
- 5. Remote Activated Control Box