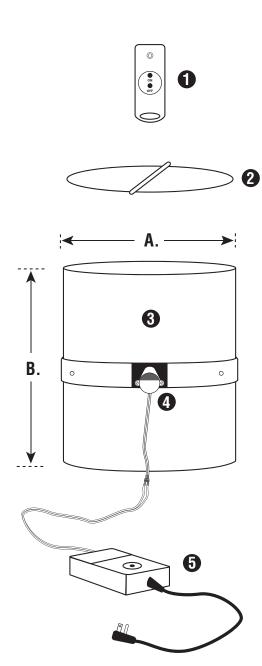

### **REMOTE CONTROLLED DIMMER**

**NOTE:** Exploded view of Dimmer Kit is for illustrative purposes only. Unit comes assembled.

- 1. Remote Control
- 2. Rotating Reflective Dimmer Panel
- 3. Light Pipe
- 4. 120 Volt, Low RPM Custom Motor
- 5. Remote Activated Control Box

#### **DIMMER DIMENSIONS:**

| MODEL          | Α.  | B.  |
|----------------|-----|-----|
| 10" Dimmer Kit | 10" | 12" |
| 13" Dimmer Kit | 13" | 12" |
| 21" Dimmer Kit | 21" | 12" |

www.crystaliteinc.com