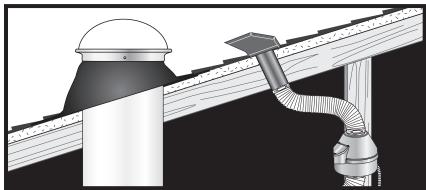

## **SVFAN Installation**

www.crystaliteinc.com

Please use this install in conjunction with the Crystalite Tubular Skylight instructions to complete the entire installation.

- **1.** Locate the desired placement for the ceiling diffuser to achieve the most light in the room, making sure that there are no obstructions in the attic or on the roof between the ceiling diffuser and roof flashing. Locate the center of the ceiling trusses or framing and tap nail to the center of the location where the unit will be installed. Attach a string to the end of the nail and to a pencil measuring 7.375" (see Figure 1). Scribe a circle on the ceiling and using a drywall saw, cut out 14.75" circle plug.
- **2.** Install the decorative diffuser trim ring into the cowling (exhaust) with (2) self tapping screws (Figure 2). **NOTE:** Raw aluminum ceiling ring from Tubular Skylight kit is extra and not used in this install.
- **3.** Install the large cowling (exhaust) into the ceiling directing the exhaust tube towards the where the fan motor will be installed. Secure unit with (4) speed nut anchors and screws provided (see Figure 3).
- **4.** Install the decorative trim ring into the larger cowling until snug (see Figure 4) after light pipe has been install in the attic.
- **5.** Install the fan motor in a suitable location as far away from the ceiling assembly as possible (approximately 3 to 4 feet) using the supplied noise reducing mounting bracket. Wire the fan motor according to your local or national electrical codes (see complete instruction inside motor box).
- **6.** Install the 4" foil ducting from the SVFAN to the fan motor using 4" hose clamps on the motor and the supplied foil tape on the round exhaust tube coming off the cowling (see Figure 5).
- **7.** Install the 4" foil ducting from the fan motor output to a suitable location on the roof or side wall mounting(see Figure 6). Any existing roof vent port is OK.
- **8.** Complete the installation of the Natural Light Tubular Skylight using the included installation instructions.