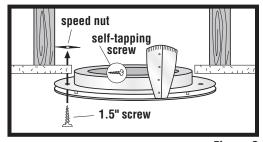

## **SVFAN Installation**

www.crystaliteinc.com

Please use this install in conjunction with the Crystalite Tubular Skylight instructions to complete the entire installation.

- **1.** Locate the desired placement for the ceiling diffuser to achieve the most light in the room, making sure that there are no obstructions in the attic or on the roof between the ceiling diffuser and roof flashing. Locate the center of the ceiling trusses or framing and tap nail to the center of the location where the unit will be installed. Attach a string to the end of the nail and to a pencil measuring 7.375" (see Figure 1). Scribe a circle on the ceiling and using a drywall saw, cut out 14.75" circle plug.
- **2.** Install the decorative diffuser trim ring into the cowling (exhaust) with (2) self tapping screws (Figure 2). **NOTE:** Raw aluminum ceiling ring from Tubular Skylight kit is extra and not used in this install.
- **3.** Install the large cowling (exhaust) into the ceiling directing the exhaust tube towards the where the fan motor will be installed. Secure unit with (4) speed nut anchors and screws provided (see Figure 3).
- **4.** Install the decorative trim ring into the larger cowling until snug (see Figure 4) after light pipe has been install in the attic.
- **5.** Install the fan motor in a suitable location as far away from the ceiling assembly as possible (approximately 3 to 4 feet) using the supplied noise reducing mounting bracket. Wire the fan motor according to your local or national electrical codes (see complete instruction inside motor box).
- **6.** Install the 4" foil ducting from the SVFAN to the fan motor using 4" hose clamps on the motor and the supplied foil tape on the round exhaust tube coming off the cowling (see Figure 5).
- **7.** Install the 4" foil ducting from the fan motor output to a suitable location on the roof or side wall mounting(see Figure 6). Any existing roof vent port is OK.
- **8.** Complete the installation of the Natural Light Tubular Skylight using the included installation instructions.