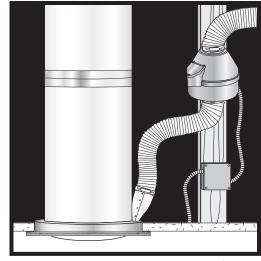

## **SVFAN Installation**

www.crystaliteinc.com

Please use this install in conjunction with the Crystalite Tubular Skylight instructions to complete the entire installation.

- **1.** Locate the desired placement for the ceiling diffuser to achieve the most light in the room, making sure that there are no obstructions in the attic or on the roof between the ceiling diffuser and roof flashing. Locate the center of the ceiling trusses or framing and tap nail to the center of the location where the unit will be installed. Attach a string to the end of the nail and to a pencil measuring 7.375" (see Figure 1). Scribe a circle on the ceiling and using a drywall saw, cut out 14.75" circle plug.
- **2.** Install the decorative diffuser trim ring into the cowling (exhaust) with (2) self tapping screws (Figure 2). **NOTE:** Raw aluminum ceiling ring from Tubular Skylight kit is extra and not used in this install.
- **3.** Install the large cowling (exhaust) into the ceiling directing the exhaust tube towards the where the fan motor will be installed. Secure unit with (4) speed nut anchors and screws provided (see Figure 3).
- **4.** Install the decorative trim ring into the larger cowling until snug (see Figure 4) after light pipe has been install in the attic.
- **5.** Install the fan motor in a suitable location as far away from the ceiling assembly as possible (approximately 3 to 4 feet) using the supplied noise reducing mounting bracket. Wire the fan motor according to your local or national electrical codes (see complete instruction inside motor box).
- **6.** Install the 4" foil ducting from the SVFAN to the fan motor using 4" hose clamps on the motor and the supplied foil tape on the round exhaust tube coming off the cowling (see Figure 5).
- **7.** Install the 4" foil ducting from the fan motor output to a suitable location on the roof or side wall mounting(see Figure 6). Any existing roof vent port is OK.
- **8.** Complete the installation of the Natural Light Tubular Skylight using the included installation instructions.

14.75"

Figure 1

Figure 2

Figure 3

Figure 4

Figure 6