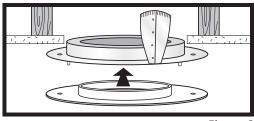

## **SVFAN Installation**

www.crystaliteinc.com

Please use this install in conjunction with the Crystalite Tubular Skylight instructions to complete the entire installation.

- **1.** Locate the desired placement for the ceiling diffuser to achieve the most light in the room, making sure that there are no obstructions in the attic or on the roof between the ceiling diffuser and roof flashing. Locate the center of the ceiling trusses or framing and tap nail to the center of the location where the unit will be installed. Attach a string to the end of the nail and to a pencil measuring 7.375" (see Figure 1). Scribe a circle on the ceiling and using a drywall saw, cut out 14.75" circle plug.
- **2.** Install the decorative diffuser trim ring into the cowling (exhaust) with (2) self tapping screws (Figure 2). **NOTE:** Raw aluminum ceiling ring from Tubular Skylight kit is extra and not used in this install.
- **3.** Install the large cowling (exhaust) into the ceiling directing the exhaust tube towards the where the fan motor will be installed. Secure unit with (4) speed nut anchors and screws provided (see Figure 3).
- **4.** Install the decorative trim ring into the larger cowling until snug (see Figure 4) after light pipe has been install in the attic.
- **5.** Install the fan motor in a suitable location as far away from the ceiling assembly as possible (approximately 3 to 4 feet) using the supplied noise reducing mounting bracket. Wire the fan motor according to your local or national electrical codes (see complete instruction inside motor box).
- **6.** Install the 4" foil ducting from the SVFAN to the fan motor using 4" hose clamps on the motor and the supplied foil tape on the round exhaust tube coming off the cowling (see Figure 5).
- **7.** Install the 4" foil ducting from the fan motor output to a suitable location on the roof or side wall mounting(see Figure 6). Any existing roof vent port is OK.
- **8.** Complete the installation of the Natural Light Tubular Skylight using the included installation instructions.