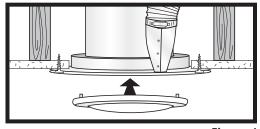

## **SVFAN Installation**

www.crystaliteinc.com

Please use this install in conjunction with the Crystalite Tubular Skylight instructions to complete the entire installation.

- **1.** Locate the desired placement for the ceiling diffuser to achieve the most light in the room, making sure that there are no obstructions in the attic or on the roof between the ceiling diffuser and roof flashing. Locate the center of the ceiling trusses or framing and tap nail to the center of the location where the unit will be installed. Attach a string to the end of the nail and to a pencil measuring 7.375" (see Figure 1). Scribe a circle on the ceiling and using a drywall saw, cut out 14.75" circle plug.
- **2.** Install the decorative diffuser trim ring into the cowling (exhaust) with (2) self tapping screws (Figure 2). **NOTE:** Raw aluminum ceiling ring from Tubular Skylight kit is extra and not used in this install.
- **3.** Install the large cowling (exhaust) into the ceiling directing the exhaust tube towards the where the fan motor will be installed. Secure unit with (4) speed nut anchors and screws provided (see Figure 3).
- **4.** Install the decorative trim ring into the larger cowling until snug (see Figure 4) after light pipe has been install in the attic.
- **5.** Install the fan motor in a suitable location as far away from the ceiling assembly as possible (approximately 3 to 4 feet) using the supplied noise reducing mounting bracket. Wire the fan motor according to your local or national electrical codes (see complete instruction inside motor box).
- **6.** Install the 4" foil ducting from the SVFAN to the fan motor using 4" hose clamps on the motor and the supplied foil tape on the round exhaust tube coming off the cowling (see Figure 5).
- **7.** Install the 4" foil ducting from the fan motor output to a suitable location on the roof or side wall mounting(see Figure 6). Any existing roof vent port is OK.
- **8.** Complete the installation of the Natural Light Tubular Skylight using the included installation instructions.