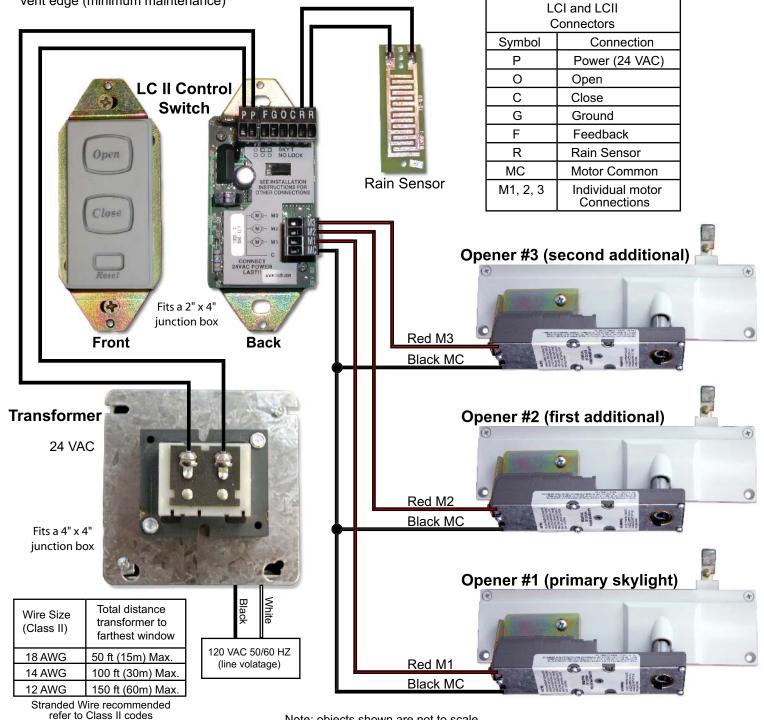

## Truth Sentry 2000 - Basic Wire Diagram

Your Clear Choice

SKYLITES • SUNROOMS • RAILINGS

Do Not use rain sensor if the control is being used as a smoke vent.

Install the sensor with "grid" exposed.

Wire with 22 AWG - 2 conductor shielded, twisted pair 50 ft (15m) Max. Note: Connect shield to black wire (ground)

Sensor must not be used if open & hold is required.

The sensor can be mounted outside (maximum sensitivity) or inside vent edge (minimum maintenance)

For more information see: Truth Hardware Sentry 2000 Power Window System Installation video.

Call Truth Hardware at 1-800-866-7884 or go to www.truth.com

Call CrystaLite Inc. at 1-800-666-6065 or go to www.crystaliteinc.com

Note: objects shown are not to scale