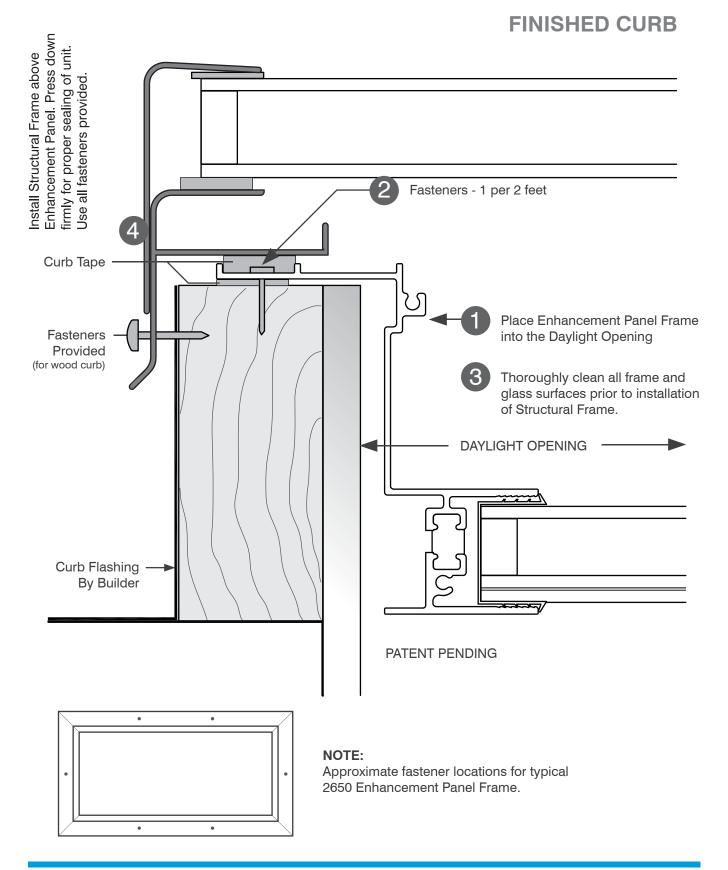

## Install Structural Frame above Enhancement Panel. Press down firmly for proper Fasteners - 1 per 2 feet sealing of unit. Use all fasteners provided. Λ Curb Tape Place Enhancement Panel Frame Fasteners Provided into the Daylight Opening (for wood curb) Thoroughly clean all frame and glass surfaces prior to installation of Structural Frame. DAYLIGHT OPENING Curb Flashing By Builder PATENT PENDING . . NOTE: Approximate fastener locations for typical 2650 Enhancement Panel Frame.