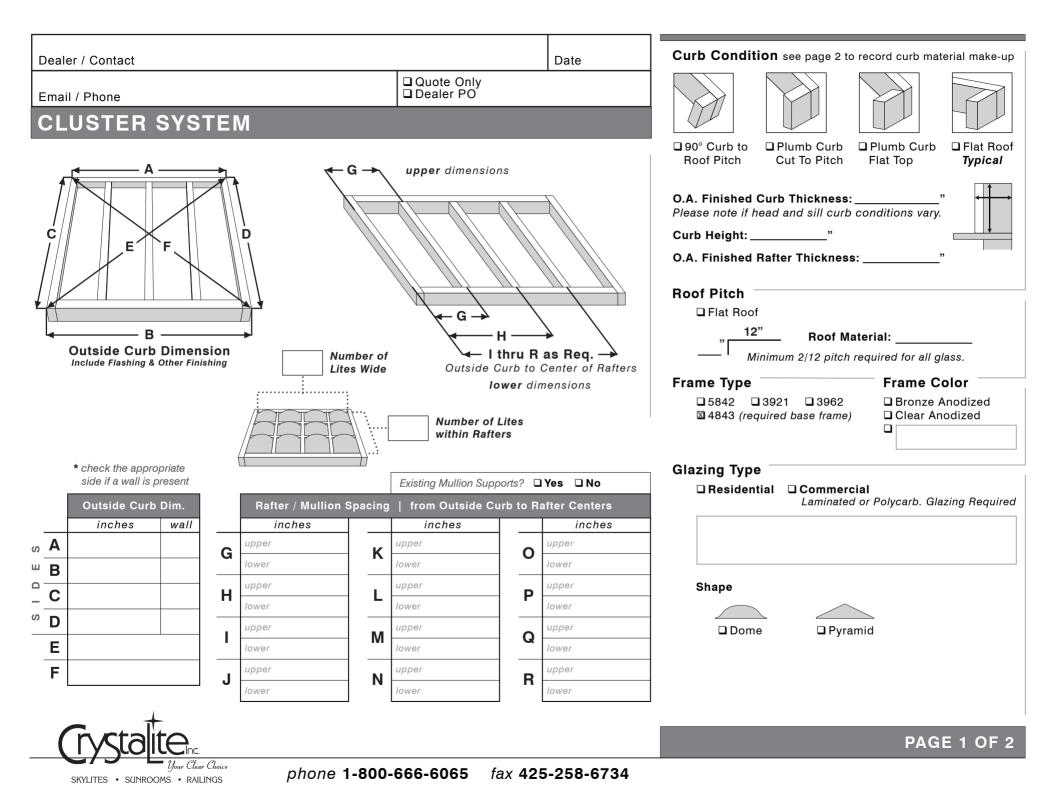

## **ADDITIONAL INFORMATION**

Use this space to sketch out and list the dimensions of any information not mentioned on the previous page. This could include such items as glaze-in-openers, obstructions, ect...

## Specific Curb Make-Up

Use this space to sketch out and list the dimensions of any finishing associated with the curb.

## **Specific Notations**

Use this space to list critical items we should be aware of, such as: loading requirements, height restrictions, and any other local requirements.

## **Opening Skylite Accessories**

Manual Opener
Truth Chain Drive
Dazon Threaded Rod

□ Hand Angle Drive □ Pole Straight Drive □ 3'- 5' Pole □ 6'-10' Pole

□ Solar Smart - Electric Opener Battery Powered, Solar Charged - No Wiring Required



phone 1-800-666-6065 fax 425-258-0232

PAGE