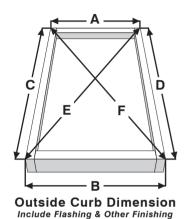

## **BARREL VAULT**

□ 1/4 Vault

Open Ends

\* check the appropriate side if a wall is present

|   |   | •            |      |
|---|---|--------------|------|
|   |   | Outside Curb | Dim. |
|   |   | inches       | wall |
| ဟ | Α |              |      |
| Ш | В |              |      |
| _ | С |              |      |
| တ | D |              |      |
|   | Ε |              |      |
|   | F |              |      |