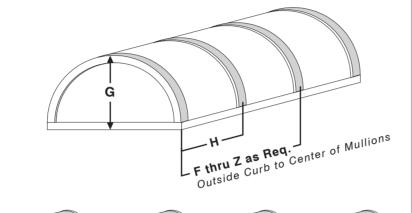

|   | Number of Lites |      |                    |          |                  |
|---|-----------------|------|--------------------|----------|------------------|
|   | Mullion Spacing | from | Outside Edge to Mu | llion Ce | nters (optional) |
|   | inches          |      | inches             |          | inches           |
| G |                 | М    |                    | Т        |                  |
|   | ☐ Half Round    | N    |                    | U        |                  |
| Н |                 | 0    |                    | V        |                  |
| I |                 | Р    |                    | W        |                  |
| J |                 | Q    |                    | X        |                  |
| K |                 | R    |                    | Υ        |                  |
| L |                 | S    |                    | Z        |                  |