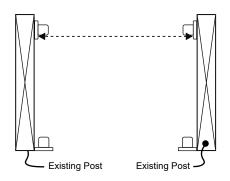

## **EXISTING POST INSTALLATION**

Measure from face of Base Plate mounted to Existing Post.