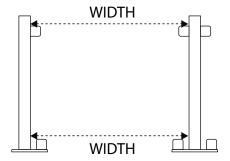

## **DECK/FLAT INSTALLATION**

System is limited to flat installations only.

All measurments must be made from the inside edges at the posts.

Measure the top and bottom dimensions and use the **SHORTEST MEASUREMENT**.