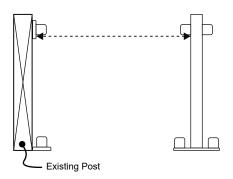

## **EXISTING POST INSTALLATION**

Measure from face of Base Plate mounted to Existing Post.